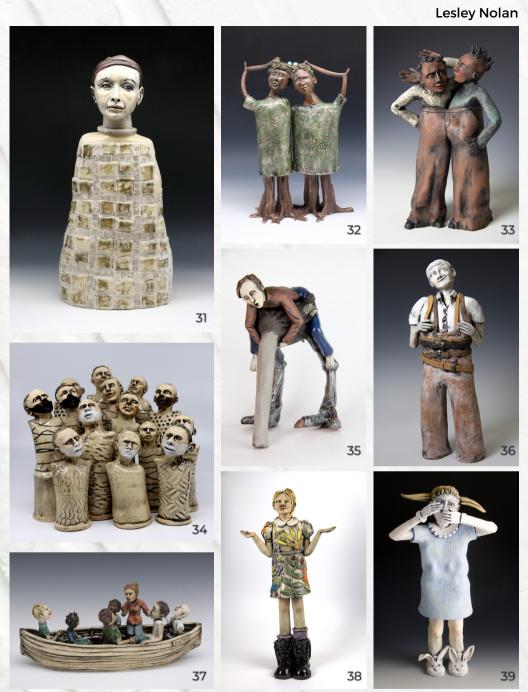

Lesley Nolan

23) Listening, Ceramic,  $11.5 \times 8 \times 7$  inches, \$495. 24) Silence, Ceramic,  $12.5 \times 8 \times 6$  inches, \$635. 25) Storing Time or Nature's Prepper, Ceramic,  $17 \times 12 \times 8$  inches, \$1535. 26) Branching Out, Ceramic,  $17 \times 10 \times 8$  inches, \$895. 27) Contemplating Time, Ceramic,  $13 \times 7 \times 5$  inches, \$475. 28) Bark Tea, Ceramic,  $20 \times 12 \times 6$  inches, \$695. 29) Fern Tea, Ceramic & fused glass,  $15.5 \times 10 \times 5$  inches, NFS. 30) Sprigs, Ceramic,  $14 \times 6 \times 3$  inches, \$395.

31) Cocooned, Ceramic & mosaic fused glass,  $25 \times 12 \times 5$  inches, \$1250. 32) Gifts of the Forest, Ceramic,  $16 \times 10 \times 5$  inches, \$875. 33) Conversations: You go First, Ceramic,  $12 \times 8 \times 3$  inches, \$285. 34) Masks and Decisions, Ceramic, variable, \$525. 35) Screeching to a stop, Ceramic,  $15 \times 8 \times 11$  inches, NFS. 36) A Cautious Fellow, Ceramic,  $18 \times 5 \times 4$  inches, \$325. 37) Life is a Shipwreck at least you can sing in the Lifeboat by Voltaire, Ceramic,  $7 \times 18 \times 5$  inches, \$1227. 38) Frühling (spring), Ceramic,  $31.5 \times 16 \times 8$  inches, \$898. 39) Watching Outer Limits, Ceramic,  $18 \times 10 \times 7$  inches, \$325.