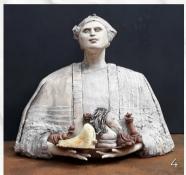

15) Who Are these People in my Head, Ceramic & Underglaze,  $20 \times 11 \times 9$  inches, NFS. 16) Standing on her Shoulders, Ceramic & Underglaze,  $25 \times 18 \times 9$  inches, \$1455. 17) Welcome, Ceramic & Underglaze,  $22 \times 14 \times 8$  inches, \$775. 18) Happiness is closer than you think, Ceramic,  $16 \times 12 \times 9$  inches, \$1250. 19) She wore a Beehive, Ceramic,  $14 \times 8 \times 8$  inches, \$495. 20) Guests brought gifts, Ceramic,  $16 \times 11 \times 11$ , \$1250. 21) Wrapped up in my Thoughts, Ceramic,  $13.5 \times 7 \times 7$  inches, \$575. 22) Asking for Directions, Ceramic,  $20 \times 12 \times 8.5$  inches, \$1425.