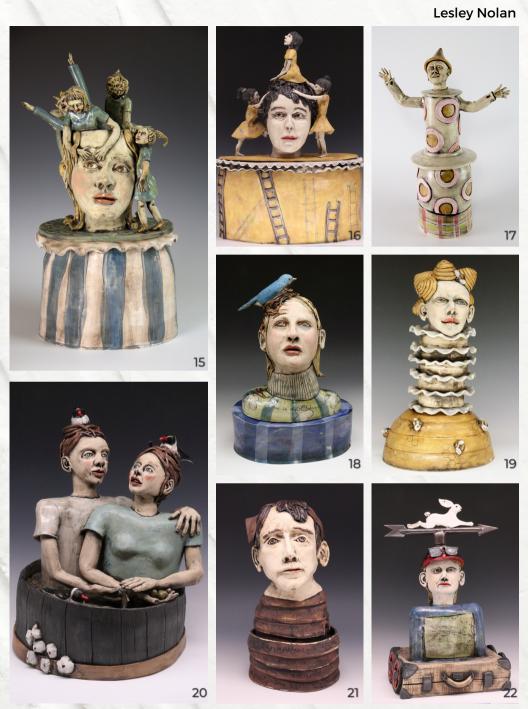

15) Who Are these People in my Head, Ceramic & Underglaze,  $20 \times 11 \times 9$  inches, NFS. 16) Standing on her Shoulders, Ceramic & Underglaze,  $25 \times 18 \times 9$  inches, \$1455. 17) Welcome, Ceramic & Underglaze,  $22 \times 14 \times 8$  inches, \$775. 18) Happiness is closer than you think, Ceramic,  $16 \times 12 \times 9$  inches, \$1250. 19) She wore a Beehive, Ceramic,  $14 \times 8 \times 8$  inches, \$495. 20) Guests brought gifts, Ceramic,  $16 \times 11 \times 11$ , \$1250. 21) Wrapped up in my Thoughts, Ceramic,  $13.5 \times 7 \times 7$  inches, \$575. 22) Asking for Directions, Ceramic,  $20 \times 12 \times 8.5$  inches, \$1425.

Lesley Nolan

23) Listening, Ceramic,  $11.5 \times 8 \times 7$  inches, \$495. 24) Silence, Ceramic,  $12.5 \times 8 \times 6$  inches, \$635. 25) Storing Time or Nature's Prepper, Ceramic,  $17 \times 12 \times 8$  inches, \$1535. 26) Branching Out, Ceramic,  $17 \times 10 \times 8$  inches, \$895. 27) Contemplating Time, Ceramic,  $13 \times 7 \times 5$  inches, \$475. 28) Bark Tea, Ceramic,  $20 \times 12 \times 6$  inches, \$695. 29) Fern Tea, Ceramic & fused glass,  $15.5 \times 10 \times 5$  inches, NFS. 30) Sprigs, Ceramic,  $14 \times 6 \times 3$  inches, \$395.