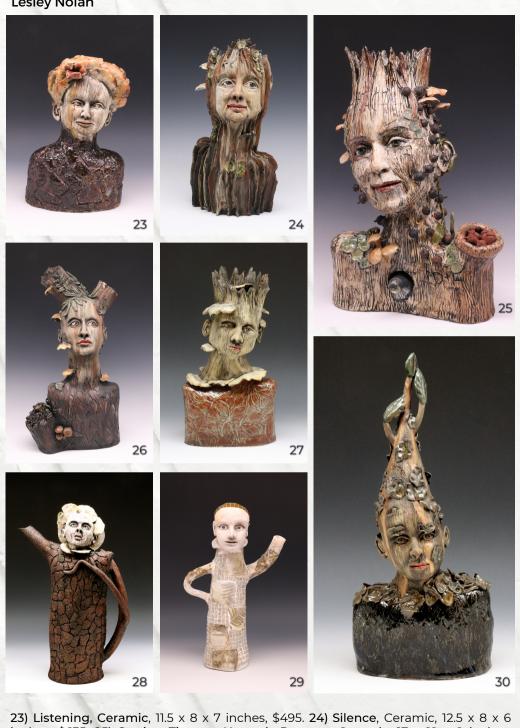

Lesley Nolan

23) Listening, Ceramic,  $11.5 \times 8 \times 7$  inches, \$495. 24) Silence, Ceramic,  $12.5 \times 8 \times 6$  inches, \$635. 25) Storing Time or Nature's Prepper, Ceramic,  $17 \times 12 \times 8$  inches, \$1535. 26) Branching Out, Ceramic,  $17 \times 10 \times 8$  inches, \$895. 27) Contemplating Time, Ceramic,  $13 \times 7 \times 5$  inches, \$475. 28) Bark Tea, Ceramic,  $20 \times 12 \times 6$  inches, \$695. 29) Fern Tea, Ceramic & fused glass,  $15.5 \times 10 \times 5$  inches, NFS. 30) Sprigs, Ceramic,  $14 \times 6 \times 3$  inches, \$395.