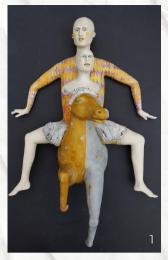

## Barbara Balzer

1) Amor Fati, He Whispered, Ceramic,  $21 \times 15 \times 9$  inches, \$4800. 2) Carrying Memories Through the Floating World, Ceramic,  $23 \times 18 \times 11$  inches, \$4800. 3) Invisible Object1, Invisible Object2, after Giacometti, Ceramic, 18 inches, \$500, \$720. 4) Knowledge Keeps Like Fish/ Ode to Duchamp, Ceramic,  $14 \times 16 \times 7$  inches, Steve and Brenda Meisburg Collection. 5) Delivering Dispatches from a Poet, Ceramic,  $12 \times 30 \times 10$  inches, \$7200. 6) Bringing Evidence of Civilization's Tender Spots, Ceramic,  $19 \times 16 \times 19$  inches, \$7200. 7) He Followed Her to School one Day, Which Was Against the Rules, Ceramic,  $18 \times 9 \times 5$  inches, NFS.

## Barbara Balzer

8) Rhetorical Assassin II/ An Offering, Ceramic,  $26 \times 29 \times 17$  inches, \$8200. 9) Narcissus and Echo, Lovers II, Ceramic, 36 inches, \$6800. 10) Les Diplomates, Ceramic,  $20 \times 22 \times 8$  inches, \$5200. 11) Three Graces Masquerading as Mirth/Lilac, Ceramic,  $21 \times 40 \times 8$  inches, \$9000. 12) Let's Fight Til Six and Then Fight He Said, II, Ceramic,  $22 \times 47 \times 18$  inches, \$5400. 13) Princess and the Pea/ Sometimes Power Knows Sensitivity, Ceramic,  $18 \times 17 \times 14$  inches, \$7200. 14) Traveling with Kissing Monkeys, Ceramic,  $14.5 \times 13 \times 9$  inches, \$5200.