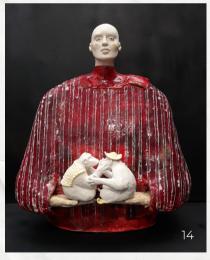

## Barbara Balzer

8) Rhetorical Assassin II/ An Offering, Ceramic,  $26 \times 29 \times 17$  inches, \$8200. 9) Narcissus and Echo, Lovers II, Ceramic, 36 inches, \$6800. 10) Les Diplomates, Ceramic,  $20 \times 22 \times 8$  inches, \$5200. 11) Three Graces Masquerading as Mirth/Lilac, Ceramic,  $21 \times 40 \times 8$  inches, \$9000. 12) Let's Fight Til Six and Then Fight He Said, II, Ceramic,  $22 \times 47 \times 18$  inches, \$5400. 13) Princess and the Pea/ Sometimes Power Knows Sensitivity, Ceramic,  $18 \times 17 \times 14$  inches, \$7200. 14) Traveling with Kissing Monkeys, Ceramic,  $14.5 \times 13 \times 9$  inches, \$5200.