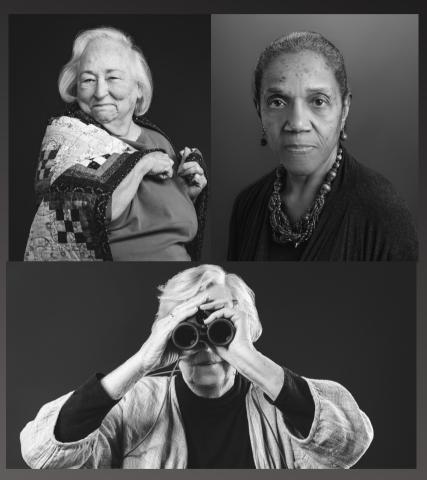

## WOMEN AMONG US PORTRAITS OF STRENGTH

October 14 - 30, 2021

WOMAN AMONG US: PORTRAITS OF STRENGTH recognizes the hidden gems of the community — women who generally don't look for accolades, women who have dedicated themselves to what they love doing for decades, women over age 65. The WAU group of volunteers is working to mount this exhibit of large format photos of 17 area women still active and making a positive impact on your community.

This exhibit and catalog are dedicated to Charlotte Williams, who passed away in January 2020.

- 1. Beverly, *Becki Rutta*, Photo on aluminum, 30" x 45", \$700, Donor: Nancy Smith Fichter
- 2. Aurora, *Becki Rutta*, Photo on aluminum, 30" x 45", \$700, Donors: Gordon Hansen, Erik, Sandra & Mazelynn Hansen, Kirk Hansen, & Greg Mannheimer
- 3. Cherry, Becki Rutta, Photo on aluminum, 45" x 30", \$700
- 4. **Nancy**, *Becki Rutta*, Photo on aluminum, 30" x 45", \$700
- 5. Charlene, *Becki Rutta*, Photo on aluminum, 30" x 45", \$700
- 6. Althemese, *Becki Rutta*, Photo on aluminum, 45" x 30", \$700
- 7. Eleanor, Becki Rutta, Photo on aluminum, 45" x 30", \$700, Donors: Ann & Jeff Vander Meer
- 8. Fran, *Becki Rutta*, Photo on aluminum, 45" x 30", \$700
- 9. **Jean**, *Becki Rutta*, Photo on aluminum, 45" x 30", \$700